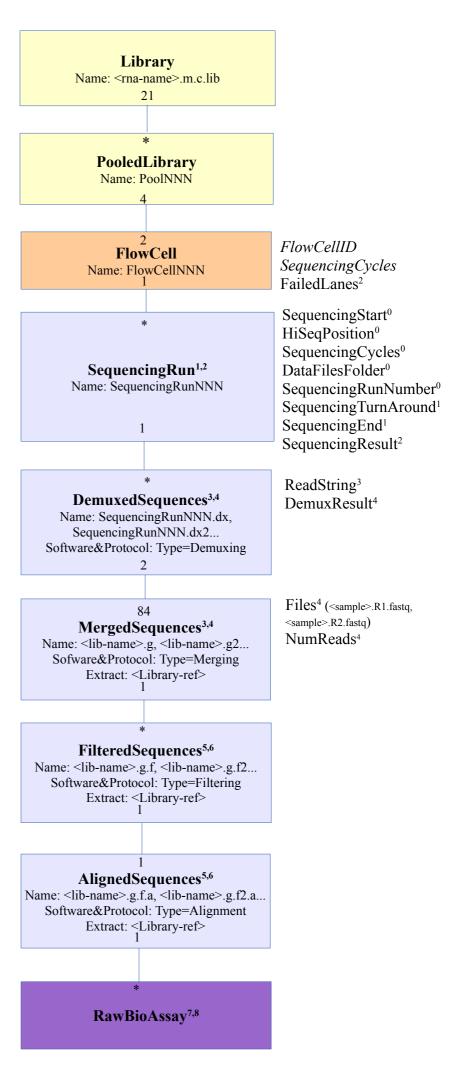

## Wizards

- 0: Sequencing startup
- 1: Sequncing ended
- 2: Confirm sequencing complete
- 3: Start demux and merge
- 4. Register demux and merge ended
- 5. Start filter and alignment
- 6. Register filter and alignment ended
- 7. Start feature extraction
- 8. Register feature extraction ended

Superscripts refer to the wizard that create/update the item/annotation.

Annotations in italics has been created by Library preparation wizards.

Numbers inside boxes are the typical number of items on that end. Special cases may be different. \* is typically 1 but may be manually redone an arbitrary number of times.

## Colors

| Extract          |  |
|------------------|--|
| PhysicalBioAssay |  |
| DerivedBioAssay  |  |
| RawBioAssay      |  |
|                  |  |